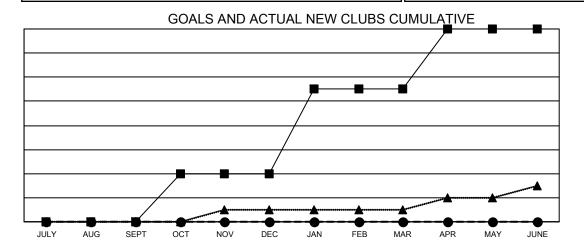

## Multiple District 5M

| Clubs                 |               |           |               | Members               |                           |                         |                                                    |
|-----------------------|---------------|-----------|---------------|-----------------------|---------------------------|-------------------------|----------------------------------------------------|
| RESULTS FOR 2022-2023 |               |           |               | RESULTS FOR 2022-2023 |                           |                         |                                                    |
| QUARTER               | NEW CLUB GOAL | NEW CLUBS | DROPPED CLUBS | QUARTER               | MEMBER GROWTH NET<br>GOAL | MEMBER GROWTH<br>ACTUAL | DROPPED<br>MEMBERS ACTUAL<br>(including transfers) |
| JULY/AUG/SEPT         | 0             | 0         | 4             | JULY/AUG/SE           | :PT 360                   | 458                     | 436                                                |
| OCT/NOV/DEC           | 4             | 0         | 1             | OCT/NOV/DE            | C 365                     | 453                     | 490                                                |
| JAN/FEB/MAR           | 7             | 0         | 4             | JAN/FEB/MAR           | 367                       | 439                     | 344                                                |
| APR/MAY/JUNE          | 5             | 0         | 0             | APR/MAY/JUN           | NE 323                    | 0                       | 0                                                  |

■ - CURRENT YEAR GOALS FOR NEW CLUBS

- ■ - CURRENT YEAR ACTUAL NEW CLUBS

▲ - LAST YEAR ACTUAL NEW CLUBS