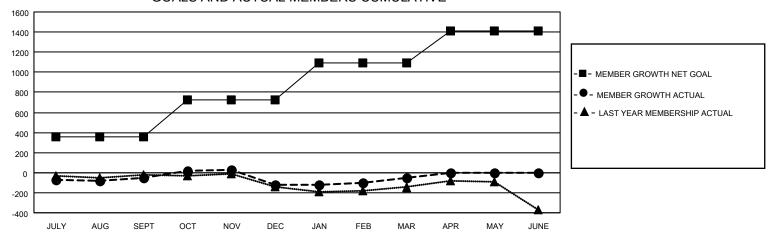

## Multiple District 5M

| Clubs                 |               |           |               | Members               |                           |                         |                                                    |
|-----------------------|---------------|-----------|---------------|-----------------------|---------------------------|-------------------------|----------------------------------------------------|
| RESULTS FOR 2022-2023 |               |           |               | RESULTS FOR 2022-2023 |                           |                         |                                                    |
| QUARTER               | NEW CLUB GOAL | NEW CLUBS | DROPPED CLUBS | QUARTER               | MEMBER GROWTH NET<br>GOAL | MEMBER GROWTH<br>ACTUAL | DROPPED<br>MEMBERS ACTUAL<br>(including transfers) |
| JULY/AUG/SEPT         | 0             | 0         | 4             | JULY/AUG/SE           | :PT 360                   | 458                     | 436                                                |
| OCT/NOV/DEC           | 4             | 0         | 1             | OCT/NOV/DE            | C 365                     | 453                     | 490                                                |
| JAN/FEB/MAR           | 7             | 0         | 4             | JAN/FEB/MAR           | 367                       | 439                     | 344                                                |
| APR/MAY/JUNE          | 5             | 0         | 0             | APR/MAY/JUN           | NE 323                    | 0                       | 0                                                  |

## GOALS AND ACTUAL MEMBERS CUMULATIVE

| DROPPED CLUBS: 9 |       | 370 CLUBS OF 617 ADDED 1 OR<br>MORE NEW MEMBERS | GENDER DISTRIBUTION                |                 |  |
|------------------|-------|-------------------------------------------------|------------------------------------|-----------------|--|
|                  |       | I WORLD WEW IN EMBERTS                          | MALE                               | 12,780 (66.91%) |  |
|                  |       |                                                 | FEMALE                             | 6,313 (33.05%)  |  |
| DROPPED MEMBERS  |       |                                                 | NON BINARY                         | 0 (0.00%)       |  |
| DECEASED         | 197   |                                                 | PREFER NOT TO ANSWER               | 7 (0.04%)       |  |
| CLUB CANCELLED   | 44    |                                                 | TOTAL FAMILY UNIT MEMBERS          | 4.092           |  |
| OTHER            | 1,029 | CLICK HERE FOR CUMULATIVE                       | TOTAL PAINILY UNIT WEINIBERS       | 4,032           |  |
| TOTAL            | 1,270 | MEMBERSHIP DATA                                 | FAMILY MEMBERS PAYING HALI<br>DUES | 2,078           |  |